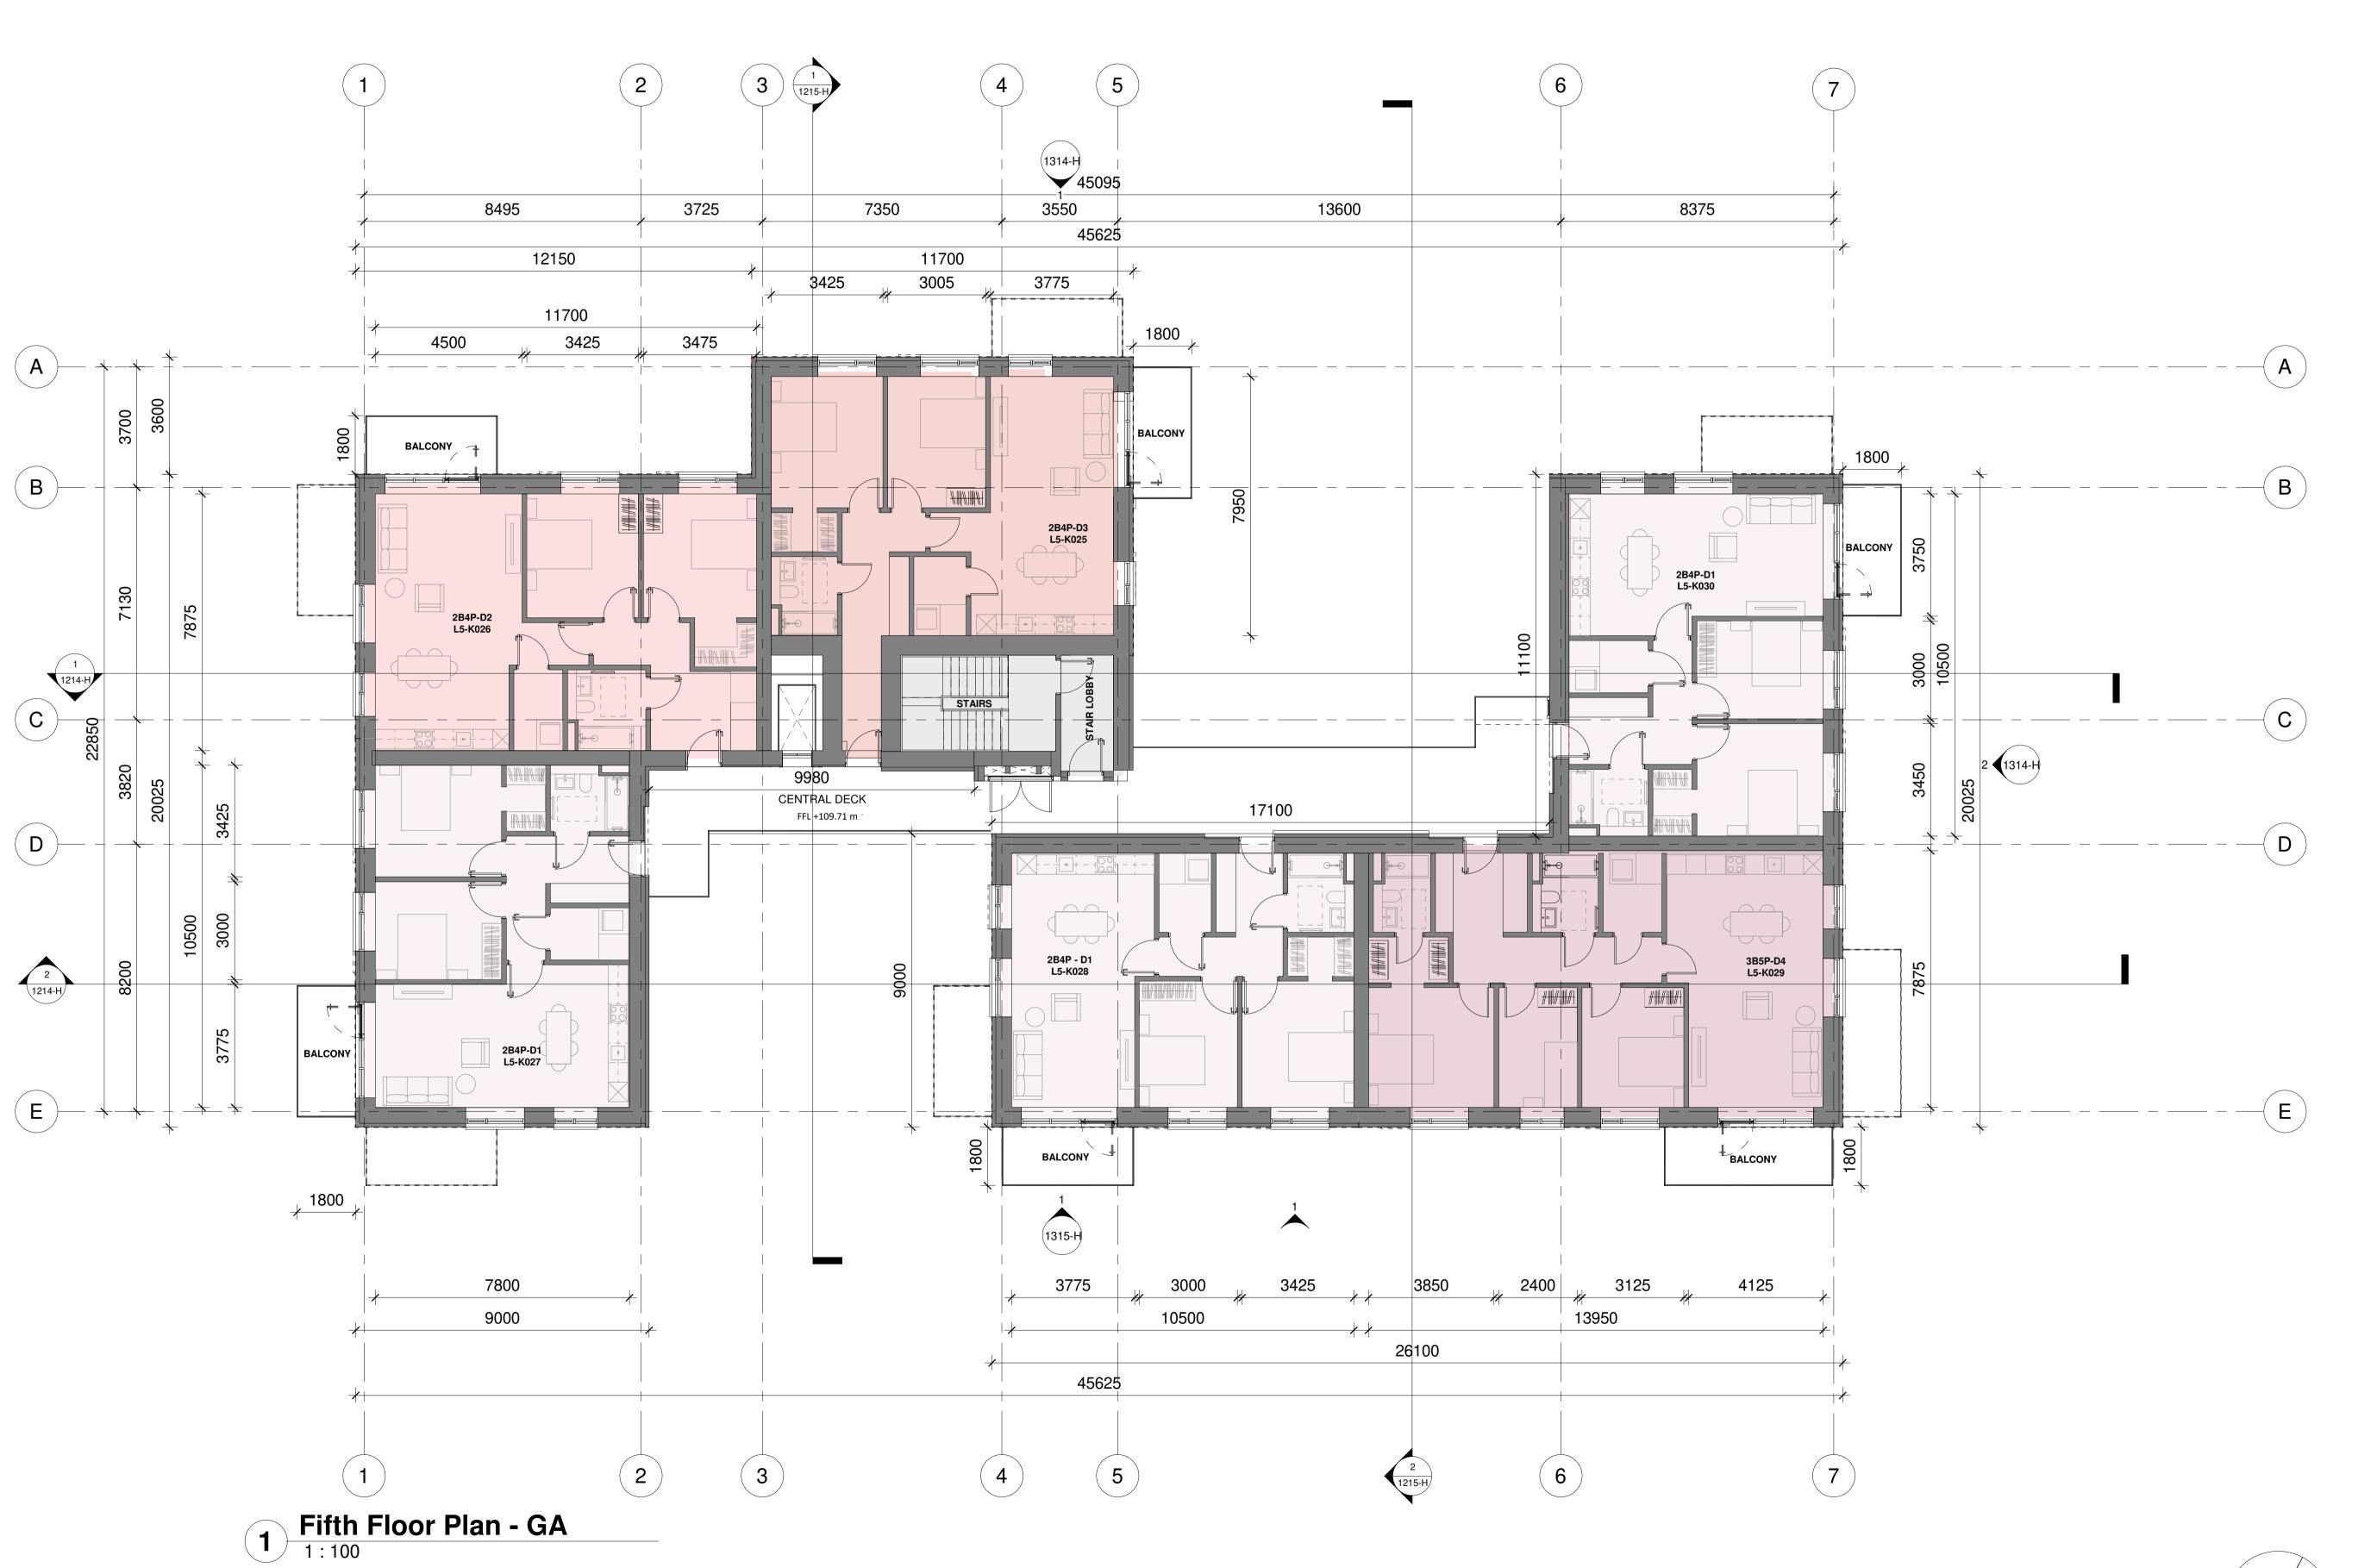

RKD Architects' Quality Management Systems are certified to ISO 9001:2015.

USE

2B4P D1 APT
2B4P D2 APT

2B4P D3 APT 3B5P D4 APT

BACK OF HOUSE

COMMUNAL AREAS

BIKE STORAGE

REFUSE STORE

STATUS PLANNING

PROJECT Ratoath South SHD

PROJECT ADDRESS Ratoath South, Co. Meath

DWG TITLE APARTMENT BLOCK H LEVEL 05

DWG NO. 21088-RKD-ZZ-05-DR-A-1115-H

 REV.
 STATUS
 PROJECT NO.
 21088

 P1
 A3
 SCALE
 1:100